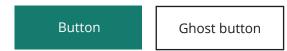

#### **Buttons**

Two button designs using Deep Turquoise for contrast against white backgrounds and white ghost buttons for contrast on photo backgrounds.