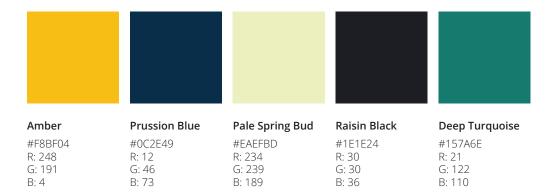

## **Color Palette**

Amber was chosen first for it's association with beer, then complimentary navy and turqusise along with two neutrals.